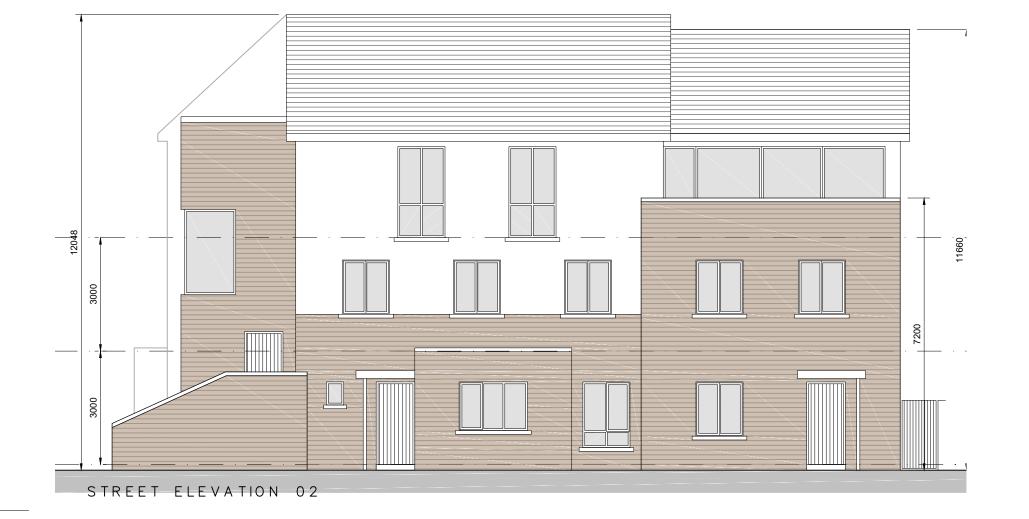

## STREET ELEVATION 01

- C This drawing is copyright.
- Do not scale this drawing. Errors and omissions to be immediately notified to Architect.
- All dimensions to be checked on site.
  To be read with relevant Engineers drawings.

### Notes:

- All dimensions in millimetres
  No north point shown as orientation varies. See site layout plan.
  This block may be handed. See site layout plan.

### External Finishes:

#### Roof<sup>.</sup>

Root: Clay or concrete tiles with solar thermal or photovoltaic panels subject to orientation and detailed design

Walls: Painted render finish and/or Selected facing brick

Windows:

uPVC or timber framed

Gutters/downpipes: uPVC or aluminium

Front Door: Selected coloured composite or painted timber door with fanlight and/or sidelight and/or glazed light in leaf

| revisions                                   | date inls                                                |                                 |
|---------------------------------------------|----------------------------------------------------------|---------------------------------|
| description                                 | cad                                                      | drawi                           |
| Corner Block                                | cad ref.                                                 | D <sup>D</sup>                  |
| CB6                                         | 118/1829 - Kili                                          | 29 P                            |
| Street Elevations                           | Lt18/1829 - Kilcock/04 - Planning - SHD app/Corner B bds | <sup>no.</sup><br>829 P CB6-104 |
|                                             | bdis                                                     | revn.                           |
| job                                         | scale<br>1:100 A3                                        |                                 |
| Newtownmoyaghy SHD                          | date                                                     |                                 |
|                                             |                                                          | g 19<br>awn                     |
|                                             | AC                                                       |                                 |
|                                             | che<br>PN                                                | ecked                           |
| <sub>client</sub><br>McGarrell Reilly Homes | <u> - 0</u>                                              |                                 |
| issue                                       |                                                          |                                 |
| Planning                                    |                                                          |                                 |