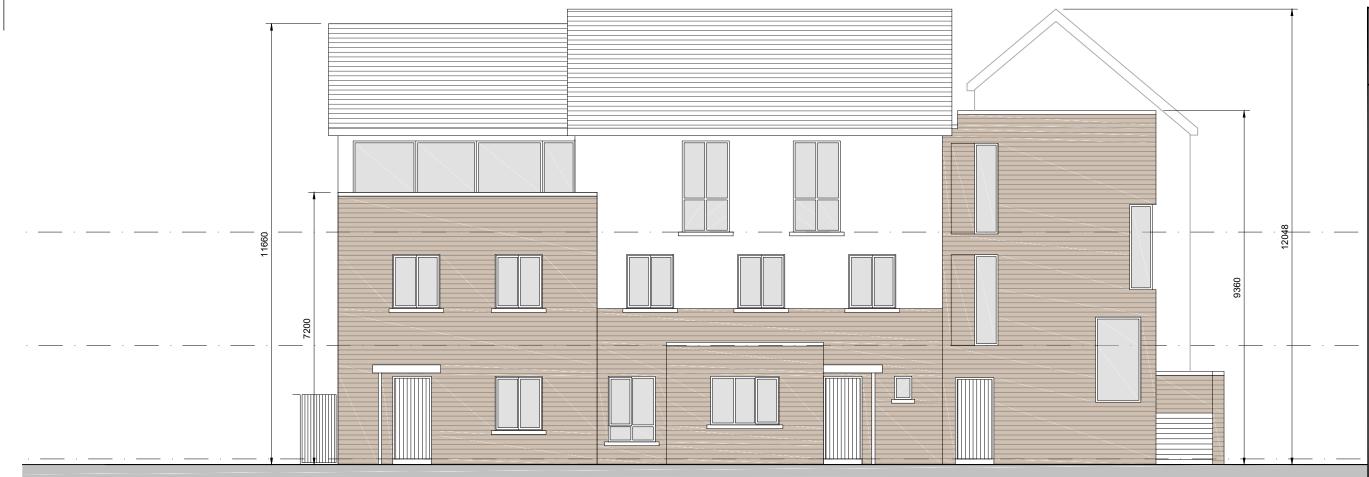

## STREET ELEVATION 01

- C This drawing is copyright.
- Do not scale this drawing. Errors and omissions to be immediately notified to Architect.
- All dimensions to be checked on site.
  To be read with relevant Engineers drawings.

### Notes:

- All dimensions in millimetres
  No north point shown as orientation varies. See site layout plan.
  This block may be handed. See site layout plan.

### External Finishes:

#### Roof<sup>.</sup>

Root: Clay or concrete tiles with solar thermal or photovoltaic panels subject to orientation and detailed design

Walls: Painted render finish and/or Selected facing brick

Windows:

uPVC or timber framed

Gutters/downpipes: uPVC or aluminium

Front Door: Selected coloured composite or painted timber door with fanlight and/or sidelight and/or glazed light in leaf

| revisions                                   | date inls                                                |                                 |
|---------------------------------------------|----------------------------------------------------------|---------------------------------|
| description                                 | cad                                                      | drawi                           |
| Corner Block                                | cad ref.                                                 | D <sup>D</sup>                  |
| CB6                                         | 118/1829 - Kili                                          | 29 P                            |
| Street Elevations                           | Lt18/1829 - Kilcock/04 - Planning - SHD app/Corner B bds | <sup>no.</sup><br>829 P CB6-104 |
|                                             | bdis                                                     | revn.                           |
| job                                         | scale<br>1:100 A3                                        |                                 |
| Newtownmoyaghy SHD                          | date                                                     |                                 |
|                                             |                                                          | g 19<br>awn                     |
|                                             | AC                                                       |                                 |
|                                             | che<br>PN                                                | ecked                           |
| <sub>client</sub><br>McGarrell Reilly Homes | <u> - 0</u>                                              |                                 |
| issue                                       |                                                          |                                 |
| Planning                                    |                                                          |                                 |